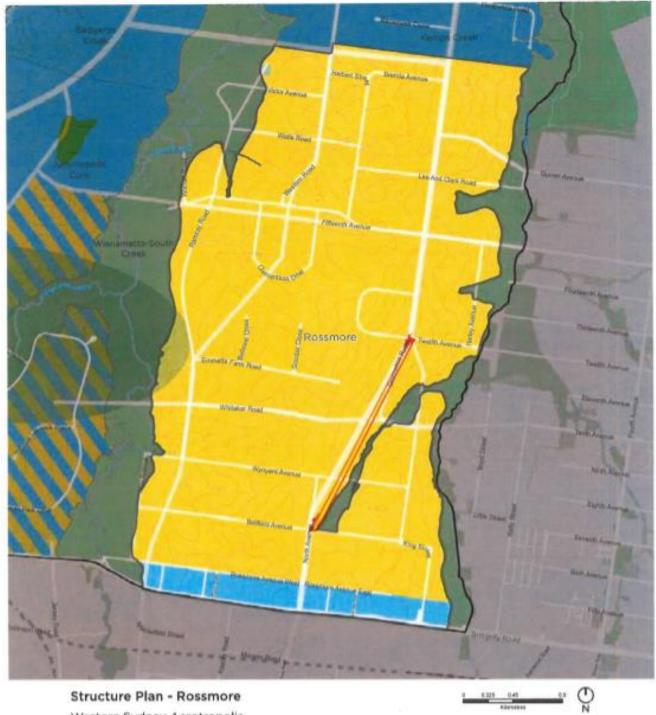

Submission:

Dear Sir/Madam

i hereby plead with you to reconsider the diagonal road (Devonshire Road ) which intersects large parcels of houses, multigenerational business and valuable urban land.

why does this large diagonal Road need to intersect wynyard avenue and meet the middle of North Avenue. i cant for the life of me see the rational behind this.

I have attached a PDF copy of the Rossmore precinct which shows a potentially new road which is far more closer to the Green Areas or on urban land hence cutting the wastage.

I implore you to reconsider your position of intersecting Devonshire road through the Middle of North Avenue as this is will leave land unusable and worthless. surely there must be a better way.

## Structure Plan - Rossmore